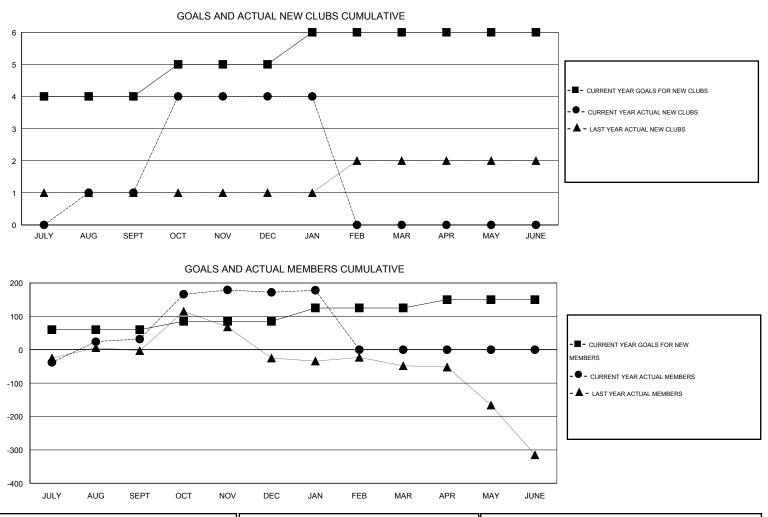

## **ER GURUNATHAN** GMT:

 $\mathsf{GMT} \; \mathsf{CA} \; \mathbf{6}$ Clubs Members RESULTS FOR 2014-2015 RESULTS FOR 2014-2015 NEW CLUB NEW CLUBS DROPPED NET NEW MEMBER CHARTER AND DROPPED NET QUARTER QUARTER GOAL CLUBS GAIN/LOSS GOAL NEW MEMBERS MEMBERS GAIN/LOSS ADDED 4 1 2 -1 60 150 118 32 JULY/AUG/SEPT JULY/AUG/SEPT 0 25 1 3 3 158 18 140 OCT/NOV/DEC OCT/NOV/DEC 0 0 0 40 9 6 1 15 JAN/FEB/MAR JAN/FEB/MAR 0 0 0 0 25 0 0 0 APR/MAY/JUNE APR/MAY/JUNE